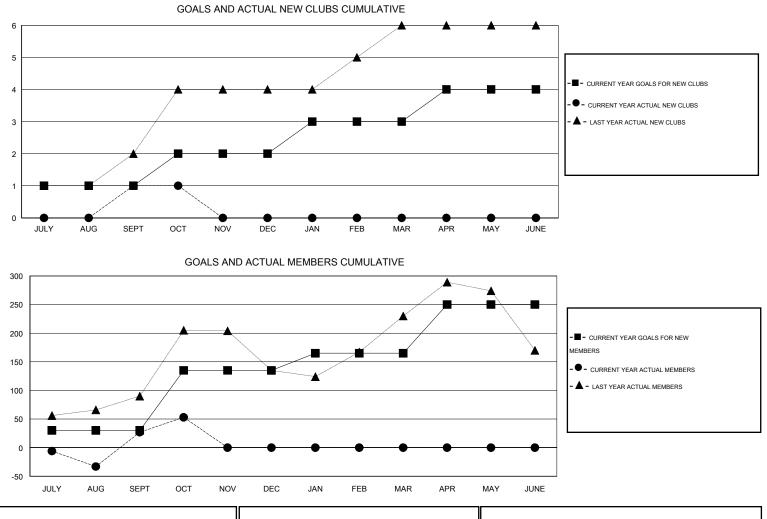

## LOCATION INDONESIA

GMT CA 7

| Clubs<br>RESULTS FOR 2014-2015 |   |   |   |   | Members<br>RESULTS FOR 2014-2015 |     |     |    |    |
|--------------------------------|---|---|---|---|----------------------------------|-----|-----|----|----|
|                                |   |   |   |   |                                  |     |     |    |    |
| JULY/AUG/SEPT                  | 1 | 1 | 0 | 1 | JULY/AUG/SEPT                    | 30  | 102 | 75 | 27 |
| OCT/NOV/DEC                    | 1 | 0 | 0 | 0 | OCT/NOV/DEC                      | 105 | 29  | 3  | 26 |
| JAN/FEB/MAR                    | 1 | 0 | 0 | 0 | JAN/FEB/MAR                      | 30  | 0   | 0  | 0  |
| APR/MAY/JUNE                   | 1 | 0 | 0 | 0 | APR/MAY/JUNE                     | 85  | 0   | 0  | 0  |